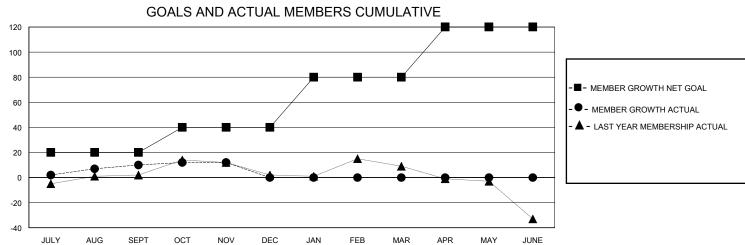

## MONTHLY MEMBERSHIP PROGRESS REPORT

District 4 C2

Results as of: 11/30/2024

| GMT:                  |               |           | GMT CA        |                       |                        |                                                                        |                                                    |  |  |
|-----------------------|---------------|-----------|---------------|-----------------------|------------------------|------------------------------------------------------------------------|----------------------------------------------------|--|--|
|                       | Club          | S         |               | Members               |                        |                                                                        |                                                    |  |  |
| RESULTS FOR 2024-2025 |               |           |               | RESULTS FOR 2024-2025 |                        |                                                                        |                                                    |  |  |
| QUARTER               | NEW CLUB GOAL | NEW CLUBS | DROPPED CLUBS | QUARTER MEME          | BER GROWTH NET<br>GOAL | MEMBER GROWTH<br>ACTUAL                                                | DROPPED<br>MEMBERS ACTUAL<br>(including transfers) |  |  |
| JULY/AUG/SEPT         | 2             | 0         | 0             | JULY/AUG/SEPT         | 20                     | 53                                                                     | 36                                                 |  |  |
| OCT/NOV/DEC           | 0             | 0         | 0             | OCT/NOV/DEC           | 20                     | 19                                                                     | 14                                                 |  |  |
| JAN/FEB/MAR           | 1             | 0         | 0             | JAN/FEB/MAR           | 40                     | 0                                                                      | 0                                                  |  |  |
| APR/MAY/JUNE          | 2             | 0         | 0             | APR/MAY/JUNE          | 40                     | 0                                                                      | 0                                                  |  |  |
| 5                     | GOALS         | AND ACTUA | L NEW CLUBS C |                       |                        | [                                                                      |                                                    |  |  |
| 4<br>3<br>2     ■     |               |           |               |                       |                        | - ■- CURRENT YEAR GO<br>- ● - CURRENT YEAR AO<br>- ▲ - LAST YEAR ACTUA | CTUAL NEW CLUBS                                    |  |  |